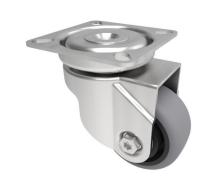

## Electrically Conductive Rubber Plate Swivel Castor 50mm 50kg Load

**Product code: SSRA50GRECBJ** 

| Diameter (mm)            | 50                                            |
|--------------------------|-----------------------------------------------|
| Fixing Option            | Plate                                         |
| Castor Type              | Swivel                                        |
| Height (mm)              | 74                                            |
| Wheel Material           | Rubber on Polypropylene                       |
| Colour / Shore Hardness  | Grey Rubber on Polypropylene Rim / 85 Shore A |
| Bearing Type             | Ball                                          |
| Tread (mm)               | 24                                            |
| Fork Thickness (mm)      | 1.8                                           |
| To Suit Fixing Bolt (mm) | 6                                             |
| Load Capacity (kg)       | 50                                            |
| Temperature Resistance   | -15 °C TO +80 °C                              |
| Plate Size (mm)          | 60 x 60                                       |
| Hole Centres (mm)        | 49/43 x 49/43                                 |
| Top Plate Thickness (mm) | 1.8                                           |
| Swivel Radius (mm)       | 50                                            |