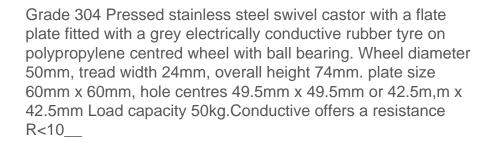

## Electrically Conductive Rubber Plate Swivel Castor 50mm 50kg Load

**Product code: SSRA50GRECBJ** 

| Diameter (mm)            | 50                                            |
|--------------------------|-----------------------------------------------|
| Fixing Option            | Plate                                         |
| Castor Type              | Swivel                                        |
| Height (mm)              | 74                                            |
| Wheel Material           | Rubber on Polypropylene                       |
| Colour / Shore Hardness  | Grey Rubber on Polypropylene Rim / 85 Shore A |
| Bearing Type             | Ball                                          |
| Tread (mm)               | 24                                            |
| Fork Thickness (mm)      | 1.8                                           |
| To Suit Fixing Bolt (mm) | 6                                             |
| Load Capacity (kg)       | 50                                            |
| Temperature Resistance   | -15 °C TO +80 °C                              |
| Plate Size (mm)          | 60 x 60                                       |
| Hole Centres (mm)        | 49/43 x 49/43                                 |
| Top Plate Thickness (mm) | 1.8                                           |
| Swivel Radius (mm)       | 50                                            |