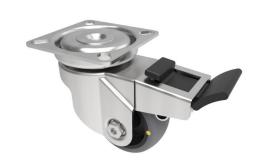

## Electrically Conductive Rubber Plate Swivel Castor Brake 50mm 50kg Load

**Product code: SSRA50GRECSWB** 

| Diameter (mm)            | 50                                            |
|--------------------------|-----------------------------------------------|
| Fixing Option            | Plate                                         |
| Castor Type              | Swivel with Total Lock Brake                  |
| Height (mm)              | 74                                            |
| Wheel Material           | Rubber on Polypropylene                       |
| Colour / Shore Hardness  | Grey Rubber on Polypropylene Rim / 85 Shore A |
| Bearing Type             | Plain                                         |
| Tread (mm)               | 24                                            |
| Fork Thickness (mm)      | 1.8                                           |
| To Suit Fixing Bolt (mm) | 6                                             |
| Load Capacity (kg)       | 50                                            |
| Temperature Resistance   | -15 °C TO +80 °C                              |
| Plate Size (mm)          | 60 x 60                                       |
| Hole Centres (mm)        | 49/43 x 49/43                                 |
| Top Plate Thickness (mm) | 1.8                                           |
| Swivel Radius (mm)       | 88                                            |