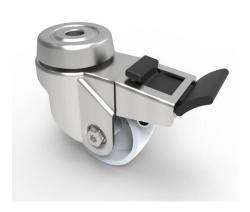

## Nylon Bolt Hole Swivel Castor Brake 50mm 50kg Load

Product code: SSRA50NYBH10SWB

Grade 304 Pressed stainless steel swivel castor with a 10mm bolt hole fitted with a white nylon wheel with a plain bore and a total lock brake. Wheel diameter 50mm, tread width 20mm, overall height 74mm. Load capacity 50kg