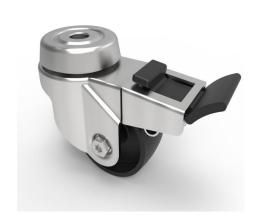

## Polypropylene Bolt Hole Swivel Castor Brake 50mm 50kg Load

Product code: SSRA50PLBH10SWB

Grade 304 Stainless steel swivel castor with a 10mm bolt hole fitted with a black polypropylene wheel plain bore wheel and a total lock brake. Wheel diameter 50mm, tread width 24mm, overall height 74mm, Load capacity 50kg.