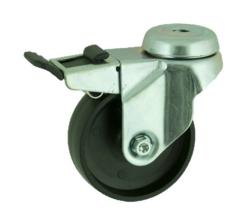

## Polypropylene Bolt Hole Swivel Castor Brake 75mm 60kg Load

Product code: SSRA75PLBH10SWB

Grade 304 Pressed stainless steel swivel castor with a 10mm bolt hole fitted with a black polypropylene wheel with a plain bore and total lock brake. Wheel diameter 75mm, tread width 24mm, overall height 101mm.Load capacity 60kg

| Diameter (mm)            | 75                           |
|--------------------------|------------------------------|
| Fixing Option            | Bolt Hole                    |
| Castor Type              | Swivel with Total Lock Brake |
| Height (mm)              | 101                          |
| Wheel Material           | Polypropylene                |
| Colour / Shore Hardness  | Black Polypropylene          |
| Bearing Type             | Plain                        |
| Tread (mm)               | 22                           |
| Fork Thickness (mm)      | 1.8                          |
| To Suit Fixing Bolt (mm) | 10                           |
| Load Capacity (kg)       | 70                           |
| Temperature Resistance   | -15 °C TO +80 °C             |
| Head Dia (mm)            | 50                           |
| Swivel Radius (mm)       | 95                           |