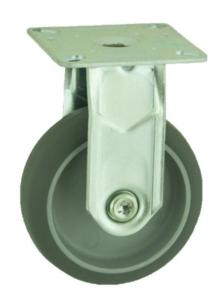

## **Electrically Conductive Rubber Plate Fixed Castor** 125mm 80kg Load

**Product code: SSRAF125GREC** 

Grade 304 Pressed stainless steel fixed castor with a flat plate fitted with a grey electrically conductive rubber tyre on polypropylene centred wheel with a plain bore. Wheel diameter 125mm, tread width 24mm, overall height 149mm. plate size 60mm x 60mm, hole centres 49.5mm x 49.5mm or 42.5m,m x 42.5mm Load capacity 80kg.Conductive offers a resistance R<10

| Diameter (mm)            | 125                                           |
|--------------------------|-----------------------------------------------|
| Fixing Option            | Plate                                         |
| Castor Type              | Fixed                                         |
| Height (mm)              | 149                                           |
| Wheel Material           | Rubber on Polypropylene                       |
| Colour / Shore Hardness  | Grey Rubber on Polypropylene Rim / 85 Shore A |
| Bearing Type             | Plain                                         |
| Tread (mm)               | 24                                            |
| Fork Thickness (mm)      | 1.8                                           |
| To Suit Fixing Bolt (mm) | 6                                             |
| Load Capacity (kg)       | 80                                            |
| Temperature Resistance   | -15 °C TO +80 °C                              |
| Plate Size (mm)          | 60 x 60                                       |
| Hole Centres (mm)        | 49/43 x 49/43                                 |
| Top Plate Thickness (mm) | 1.8                                           |