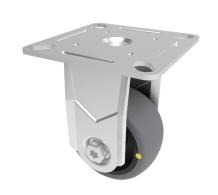

## Electrically Conductive Rubber Plate Fixed Castor 50mm 50kg Load

**Product code: SSRAF50GREC** 

| Diameter (mm)            | 50                                            |
|--------------------------|-----------------------------------------------|
| Fixing Option            | Plate                                         |
| Castor Type              | Fixed                                         |
| Height (mm)              | 74                                            |
| Wheel Material           | Rubber on Polypropylene                       |
| Colour / Shore Hardness  | Grey Rubber on Polypropylene Rim / 85 Shore A |
| Bearing Type             | Plain                                         |
| Tread (mm)               | 24                                            |
| Fork Thickness (mm)      | 1.8                                           |
| To Suit Fixing Bolt (mm) | 6                                             |
| Load Capacity (kg)       | 50                                            |
| Temperature Resistance   | -15 °C TO +80 °C                              |
| Plate Size (mm)          | 60 x 60                                       |
| Hole Centres (mm)        | 49/43 x 49/43                                 |
| Top Plate Thickness (mm) | 1.8                                           |