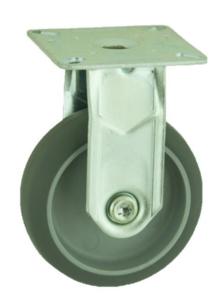

## **Electrically Conductive Rubber Plate Fixed Castor** 75mm 60kg Load

**Product code: SSRAF75GREC** 

Grade 304 Pressed stainless steel fixed castor with a flate plate fitted with a grey electrically conductive rubber tyre on polypropylene centred wheel with a plain bore. Wheel diameter 75mm, tread width 24mm, overall height 101mm. plate size 60mm x 60mm, hole centres 49.5mm x 49.5mm or 42.5m,m x 42.5mm Load capacity 60kg.Conductive offers a resistance R<10

| Diameter (mm)            | 75                                            |
|--------------------------|-----------------------------------------------|
| Fixing Option            | Plate                                         |
| Castor Type              | Fixed                                         |
| Height (mm)              | 101                                           |
| Wheel Material           | Rubber on Polypropylene                       |
| Colour / Shore Hardness  | Grey Rubber on Polypropylene Rim / 85 Shore A |
| Bearing Type             | Plain                                         |
| Tread (mm)               | 24                                            |
| Fork Thickness (mm)      | 1.8                                           |
| To Suit Fixing Bolt (mm) | 6                                             |
| Load Capacity (kg)       | 60                                            |
| Temperature Resistance   | -15 °C TO +80 °C                              |
| Plate Size (mm)          | 60 x 60                                       |
| Hole Centres (mm)        | 49/43 x 49/43                                 |
| Top Plate Thickness (mm) | 1.8                                           |