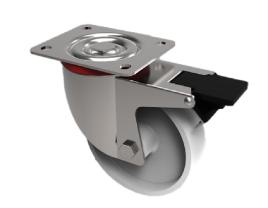

## Nylon Plate Swivel Castor Brake 100mm 210kg Load

Product code: SSXM100NYSWBHT

Stainless steel grade 304 swivel castor with a top plate fixing fitted with a off white nylon wheel with a Plain Bore and a total lock brake. Wheel diameter 100mm, tread width 35mm, overall height 130mm, top plate 100mm x 85mm, hole centres 80mm x 60mm or 75mm x 45mm. Load capacity 220kg at a maximum 130c.