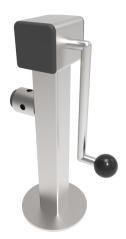

## Zinc Plated Side Winding Parking/Lifting Jack with Round Fixing Tube. 2000kg Load

## Product code: BZPJ8

Zinc Plated Side Winding Parking/Lifting Jack with Round Fixing Tube supplied with Inner Tube for welding. Height Retracted 530mm, Height Extended 905mm, Box Size 60mm, Round Base Diameter 150mm, Load Capacity 2000kg

| Load Capacity (kg)    | 2000 |
|-----------------------|------|
| Handle Radius (mm)    | 215  |
| Base Diameter (mm)    | 150  |
| Box Size (mm)         | 60   |
| Height Extended (mm)  | 905  |
| Height Retracted (mm) | 530  |